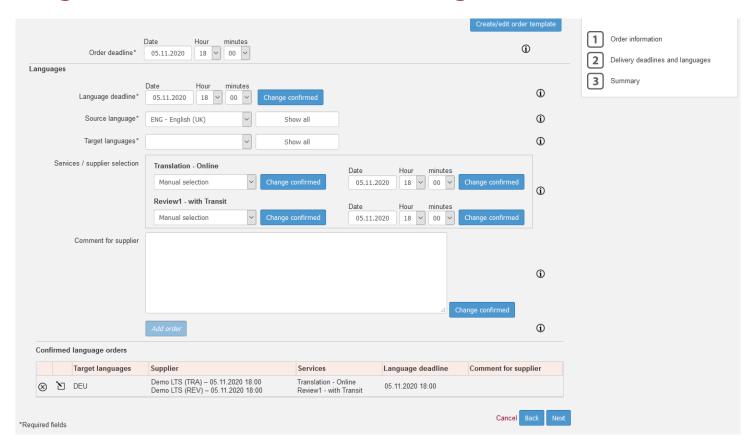

ement works

#### Manual steps of a standard translation job

- Receive file
- Administer a translation package
- Contact translators
- Translate
- Contact review
- Carry out a review
- Control deadlines
- Deliver translation
- Ask for feedback
- Update the Translation Memory (TM)

#### How STAR Corporate Language Management works

#### ▲ Manual steps of a standard translation job with STAR CLM

- Receive file
- Administer a translation package
- Contact translators
- Translate
- Contact review
- Carry out a review
- Control deadlines
- Deliver translation
- Ask for feedback
- Update the Translation Memory (TM)

#### How STAR Corporate Language Management works

- ▲ Tailored to different roles:
  - Customer
  - Supplier
  - Project Manager

### Working with STAR CLM - Dashboard















### Working with STAR CLM – Processing the Order



### Working with STAR CLM – Processing the Order



#### Working with STAR CLM – Carrying out Translation



### Working with STAR CLM – Processing the Order



#### Working with STAR CLM – Carrying out Review



# Working with STAR CLM – Completing the Order



Download

**≛** DEMO-J00000832\_DEU.zip

## Working with STAR CLM – Delivering the Order



#### STAR CLM Features – Integrated Communication Form



#### STAR CLM Features – Automated Statistics

#### Invoice positions

| Services                     | Currency | Total from purchase order | Total from extra charges | Actual invoice amount | Detail |
|------------------------------|----------|---------------------------|--------------------------|-----------------------|------