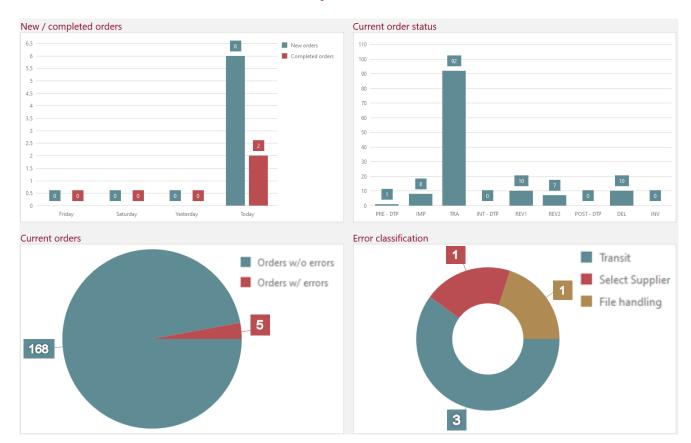

---------------|-------|-------|-----------|----------|-----------|
| STAR AG LTS –<br>Kharchenko, O. | DEMO-<br>J00000832 | Asling_Dem<br>o | Job<br>archived   | 02.11.2020      | 05.11.2020        | ENG                | DEU                | Words | 89,00 | 0,00      | €        | 17,80     |
| STAR AG LTS –<br>Kharchenko, O. | DEMO-<br>J00000833 | Asling_Dem<br>o | Wait (30<br>days) | 02.11.2020      | 05.11.2020        | ENG                | DEU                | Words | 89,00 | 89,00     | €        | 0,00      |
| STAR AG LTS –<br>Kharchenko, O. | DEMO-<br>J00000834 | Asling_Dem<br>o | Wait (30<br>days) | 02.11.2020      | 05.11.2020        | ENG                | DEU                | Words | 98,00 | 66,00     | €        | 5,30      |

## STAR CLM Features – Comprehensive Control Charts



#### STAR CLM Features – Integrated Support Manager

Corporate Language Management powered by STAR Reporting Master data New order Orders Administration STAR CLM » Support manager Support manager Order\* ~ DEMO-J00000832 - Asling\_Demo (e608f6a1)  $\checkmark$ Add logfiles  $\checkmark$ Add order folder Subject\* REV Comment ← Refresh X i Filter by: Name Date modified 1,48 MB CLM\_Support\_DEMO-J00000832\_e608f6a1.zip 02.11.2020 18:10:42

#### STAR CLM Benefits

- ▲ Reliability due to automated processes
- ▲ Information security due to server-based technologies
- Availability all over the world due to browser-based web-portals
- ▲ Flexibility due to compatibility with different CAT-Tools (XLIFF)
- ▲ Transparency due to comprehensive processes
- ▲ Manageability due to control charts and h