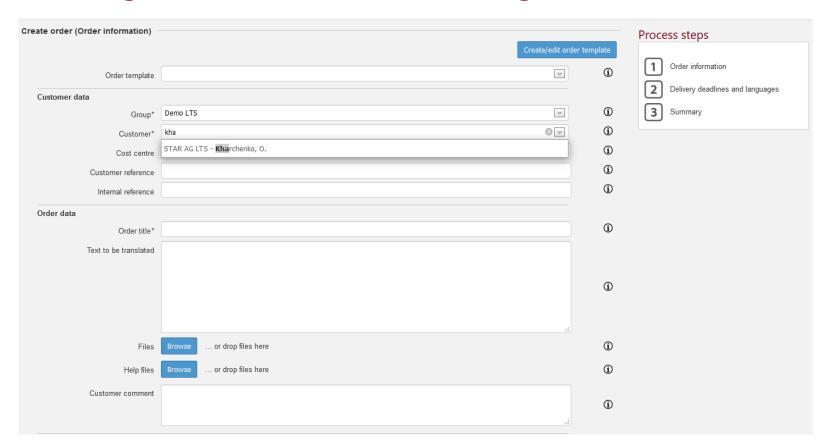

Management works

#### Manual steps of a standard translation job

- Receive file
- Administer a translation package
- Contact translators
- Translate
- Contact review
- Carry out a review
- Control deadlines
- Deliver translation
- Ask for feedback
- Update the Translation Memory (TM)

#### How STAR Corporate Language Management works

#### ▲ Manual steps of a standard translation job with STAR CLM

- Receive file
- Administer a translation package
- Contact translators
- Translate
- Contact review
- Carry out a review
- Control deadlines
- Deliver translation
- Ask for feedback
- Update the Translation Memory (TM)

#### How STAR Corporate Language Management works

- ▲ Tailored to different roles:
  - Customer
  - Supplier
  - Project Manager

### Working with STAR CLM - Dashboard















### Working with STAR CLM – Processing the Order



### Working with STAR CLM – Processing the Order



#### Working with STAR CLM – Carrying out Translation



### Working with STAR CLM – Processing the Order



#### Working with STAR CLM – Carrying out Review



# Working with STAR CLM – Completing the Order



Download

**≛** DEMO-J00000832\_DEU.zip

## Working with STAR CLM – Delivering the Order



#### STAR CLM Features – Integrated Communication Form



#### STAR CLM Features – Automated Statistics

#### Invoice positions

| Services                     | Currency | Total from purchase order | Total from extra charges | Actual invoice amount | Detail |
|------------------------------|----------|---------------------------|--------------------------|-----------------------|