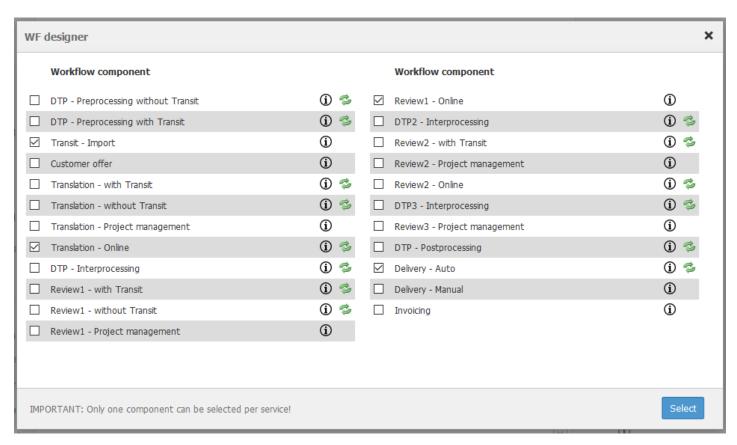

agement works

#### Manual steps of a standard translation job

- Receive file
- Administer a translation package
- Contact translators
- Translate
- Contact review
- Carry out a review
- Control deadlines
- Deliver translation
- Ask for feedback
- Update the Translation Memory (TM)

#### How STAR Corporate Language Management works

#### ▲ Manual steps of a standard translation job with STAR CLM

- Receive file
- Administer a translation package
- Contact translators
- Translate
- Contact review
- Carry out a review
- Control deadlines
- Deliver translation
- Ask for feedback
- Update the Translation Memory (TM)

#### How STAR Corporate Language Management works

- ▲ Tailored to different roles:
  - Customer
  - Supplier
  - Project Manager

### Working with STAR CLM - Dashboard















### Working with STAR CLM – Processing the Order



### Working with STAR CLM – Processing the Order



#### Working with STAR CLM – Carrying out Translation



### Working with STAR CLM – Processing the Order



#### Working with STAR CLM – Carrying out Review



# Working with STAR CLM – Completing the Order



Download

**≛** DEMO-J00000832\_DEU.zip

## Working with STAR CLM – Delivering the Order



#### STAR CLM Features – Integrated Communication Form



#### STAR CLM Features – Automated Statistics

#### Invoice positions

| Services                     | Currency | Total from purchase order | Total from extra charges | Actual invoice amount | Detail |
|------------------------------|----------|---------------------------|--------------------------|-----------------------|----