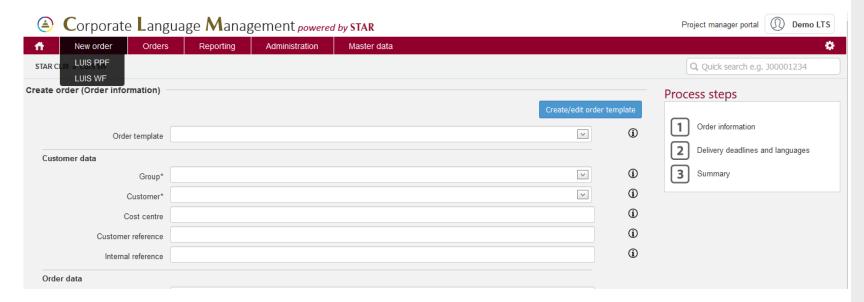

ge Management works

#### Manual steps of a standard translation job

- Receive file
- Administer a translation package
- Contact translators
- Translate
- Contact review
- Carry out a review
- Control deadlines
- Deliver translation
- Ask for feedback
- Update the Translation Memory (TM)

#### How STAR Corporate Language Management works

#### ▲ Manual steps of a standard translation job with STAR CLM

- Receive file
- Administer a translation package
- Contact translators
- Translate
- Contact review
- Carry out a review
- Control deadlines
- Deliver translation
- Ask for feedback
- Update the Translation Memory (TM)

#### How STAR Corporate Language Management works

- ▲ Tailored to different roles:
  - Customer
  - Supplier
  - Project Manager

### Working with STAR CLM - Dashboard















### Working with STAR CLM – Processing the Order



### Working with STAR CLM – Processing the Order



#### Working with STAR CLM – Carrying out Translation



### Working with STAR CLM – Processing the Order



#### Working with STAR CLM – Carrying out Review



# Working with STAR CLM – Completing the Order



Download

**≛** DEMO-J00000832\_DEU.zip

## Working with STAR CLM – Delivering the Order



#### STAR CLM Features – Integrated Communication Form



#### STAR CLM Features – Automated Statistics

#### Invoice positions

| Services                     | Currency | Total from purchase order | Total from extra charges | Actual invoice amount | Detail |
|------------------------------|----------|---------------------------|--------------------------|----------------------