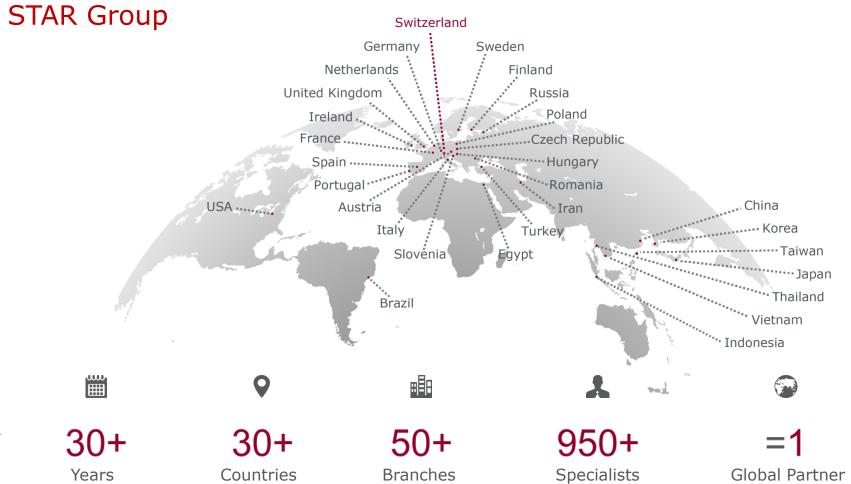

# STAR Corporate Language Management

Translation Management in times of distancing

#### STARNETWORK





#### Who I am...

▲ Olena Kharchenko



- ▲ Former Work Experience: Translator and Interpreter
- ▲ Now: Training / Support / Consulting at STAR Group
- ▲ CLM, Terminology Workflow, Transit, Termstar, WebTerm



#### STAR Corporate Language Management

Translation Management in times of distancing

#### What is STAR Corporate Language Management?

▲ Corporate Language Management (CLM) is an automated, webbased language process management platform with world-wide access.

#### ▲ Used for:

- Terminology management
- Translation management

#### Goals of STAR Corporate Language Management

- ▲ Process automation and optimization
- ▲ Higher efficiency of human resources
- ▲ Lower costs
- Fewer routine and manual tasks
- ▲ Comprehensive data
- ▲ Flexible and efficient workflow models

####