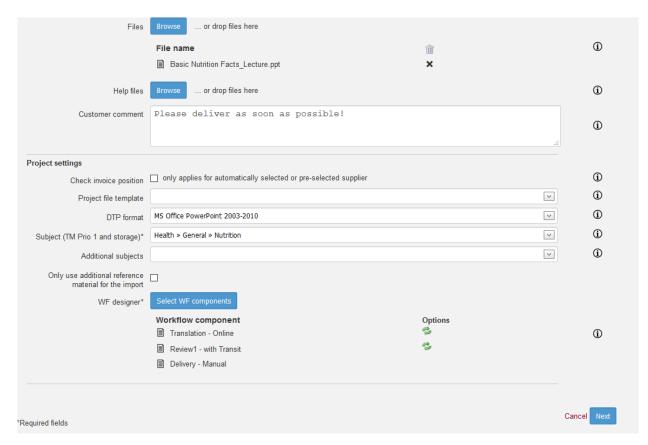

anagement works

#### Manual steps of a standard translation job

- Receive file
- Administer a translation package
- Contact translators
- Translate
- Contact review
- Carry out a review
- Control deadlines
- Deliver translation
- Ask for feedback
- Update the Translation Memory (TM)

#### How STAR Corporate Language Management works

#### ▲ Manual steps of a standard translation job with STAR CLM

- Receive file
- Administer a translation package
- Contact translators
- Translate
- Contact review
- Carry out a review
- Control deadlines
- Deliver translation
- Ask for feedback
- Update the Translation Memory (TM)

#### How STAR Corporate Language Management works

- ▲ Tailored to different roles:
  - Customer
  - Supplier
  - Project Manager

### Working with STAR CLM - Dashboard















### Working with STAR CLM – Processing the Order



### Working with STAR CLM – Processing the Order



#### Working with STAR CLM – Carrying out Translation



### Working with STAR CLM – Processing the Order



#### Working with STAR CLM – Carrying out Review



# Working with STAR CLM – Completing the Order



Download

**≛** DEMO-J00000832\_DEU.zip

## Working with STAR CLM – Delivering the Order



#### STAR CLM Features – Integrated Communication Form



#### STAR CLM Features – Automated Statistics

#### Invoice positions

| Services                     | Currency | Total from purchase order | Total from extra charges | Actual invoice amount | Detail |
|------------------------------|----------|---------------------------|--------------------------|-----------------------|--