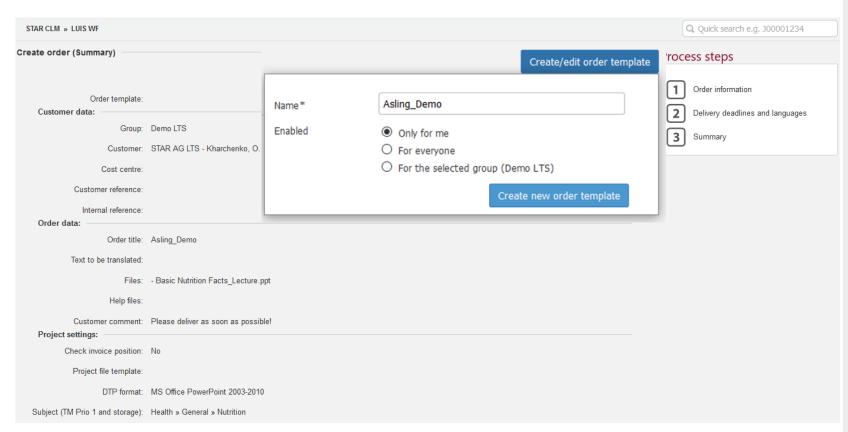

ent works

#### Manual steps of a standard translation job

- Receive file
- Administer a translation package
- Contact translators
- Translate
- Contact review
- Carry out a review
- Control deadlines
- Deliver translation
- Ask for feedback
- Update the Translation Memory (TM)

#### How STAR Corporate Language Management works

#### ▲ Manual steps of a standard translation job with STAR CLM

- Receive file
- Administer a translation package
- Contact translators
- Translate
- Contact review
- Carry out a review
- Control deadlines
- Deliver translation
- Ask for feedback
- Update the Translation Memory (TM)

#### How STAR Corporate Language Management works

- ▲ Tailored to different roles:
  - Customer
  - Supplier
  - Project Manager

### Working with STAR CLM - Dashboard















### Working with STAR CLM – Processing the Order



### Working with STAR CLM – Processing the Order



#### Working with STAR CLM – Carrying out Translation



### Working with STAR CLM – Processing the Order



#### Working with STAR CLM – Carrying out Review



# Working with STAR CLM – Completing the Order



Download

**≛** DEMO-J00000832\_DEU.zip

## Working with STAR CLM – Delivering the Order



#### STAR CLM Features – Integrated Communication Form



#### STAR CLM Features – Automated Statistics

#### Invoice positions

| Services                     | Currency | Total from purchase order | Total from extra charges | Actual invoice amount | Detail |
|------------------------------|----------|---------------------------|--------------------------|-----------------------|--------