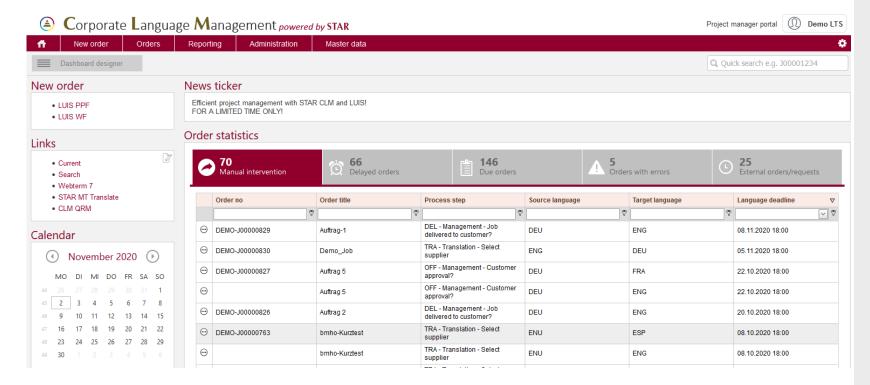

uage Management works

#### Manual steps of a standard translation job

- Receive file
- Administer a translation package
- Contact translators
- Translate
- Contact review
- Carry out a review
- Control deadlines
- Deliver translation
- Ask for feedback
- Update the Translation Memory (TM)

#### How STAR Corporate Language Management works

#### ▲ Manual steps of a standard translation job with STAR CLM

- Receive file
- Administer a translation package
- Contact translators
- Translate
- Contact review
- Carry out a review
- Control deadlines
- Deliver translation
- Ask for feedback
- Update the Translation Memory (TM)

#### How STAR Corporate Language Management works

- ▲ Tailored to different roles:
  - Customer
  - Supplier
  - Project Manager

### Working with STAR CLM - Dashboard















### Working with STAR CLM – Processing the Order



### Working with STAR CLM – Processing the Order



#### Working with STAR CLM – Carrying out Translation



### Working with STAR CLM – Processing the Order



#### Working with STAR CLM – Carrying out Review



# Working with STAR CLM – Completing the Order



Download

**≛** DEMO-J00000832\_DEU.zip

## Working with STAR CLM – Delivering the Order



#### STAR CLM Features – Integrated Communication Form



#### STAR CLM Features – Automated Statistics

#### Invoice positions

| Services                     | Currency | Total from purchase order | Total from extra charges | Actual invoice amount | Detail |
|------------------------------|----------|---------------------------|--------------------------|--------------------