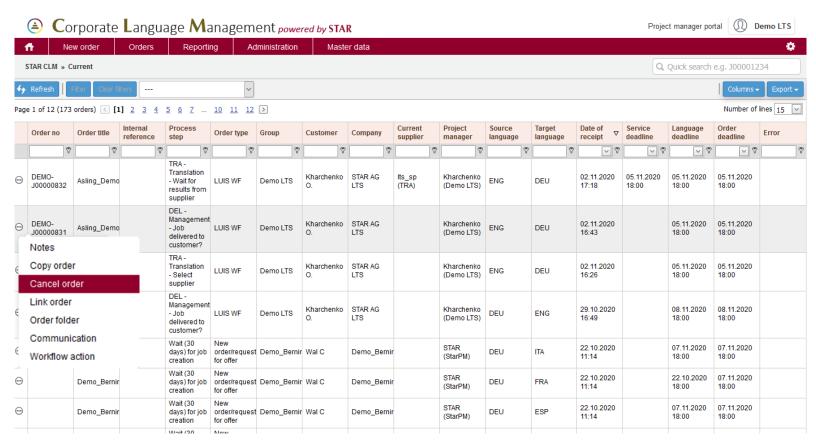

### Working with STAR CLM - Dashboard

### Working with STAR CLM – Processing the Order