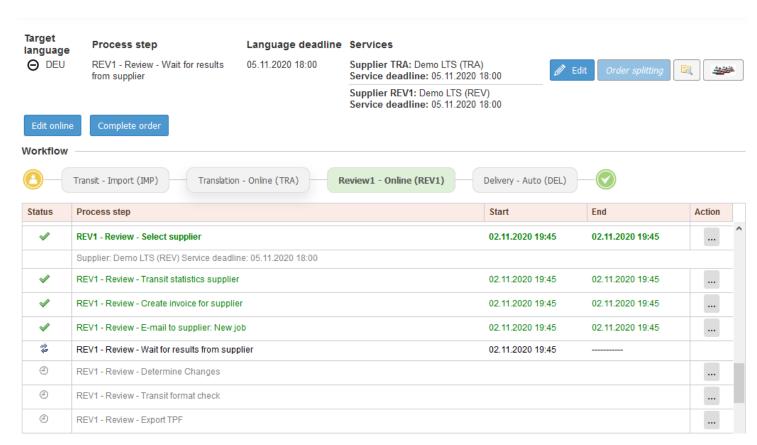

ranslation
- Ask for feedback
- Update the Translation Memory (TM)

#### How STAR Corporate Language Management works

#### ▲ Manual steps of a standard translation job with STAR CLM

- Receive file
- Administer a translation package
- Contact translators
- Translate
- Contact review
- Carry out a review
- Control deadlines
- Deliver translation
- Ask for feedback
- Update the Translation Memory (TM)

#### How STAR Corporate Language Management works

- ▲ Tailored to different roles:
  - Customer
  - Supplier
  - Project Manager

### Working with STAR CLM - Dashboard















### Working with STAR CLM – Processing the Order



### Working with STAR CLM – Processing the Order



#### Working with STAR CLM – Carrying out Translation



### Working with STAR CLM – Processing the Order



#### Working with STAR CLM – Carrying out Review



# Working with STAR CLM – Completing the Order



Download

**≛** DEMO-J00000832\_DEU.zip

## Working with STAR CLM – Delivering the Order



#### STAR CLM Features – Integrated Communication Form



#### STAR CLM Features – Automated Statistics

#### Invoice positions

| Services                     | Currency | Total from purchase order | Total from extra charges | Actual invoice amount | Detail |
|------------------------------|----------|---------------------------|--------------------------|-----------------------|--------|
| Customer offer               | €        | 5,30                      | 0,00                     | 5,30                  |        |
| TRA - Translation (Demo LTS) | €        | 0,35                      | 0,00