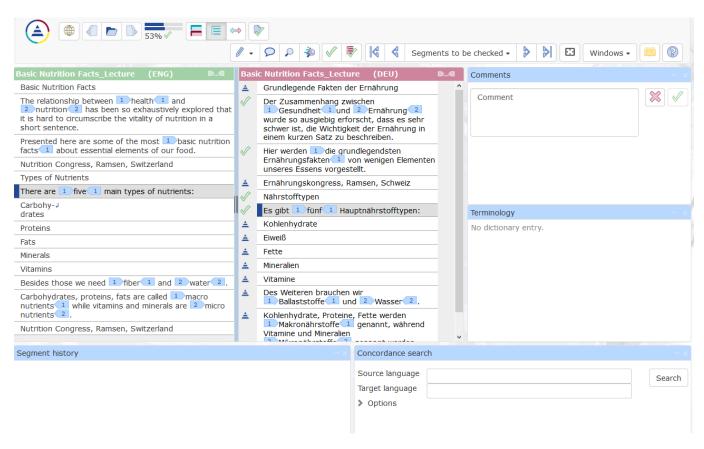

#### Working with STAR CLM – Carrying out Translation

#### Working with STAR CLM – Carrying out Review