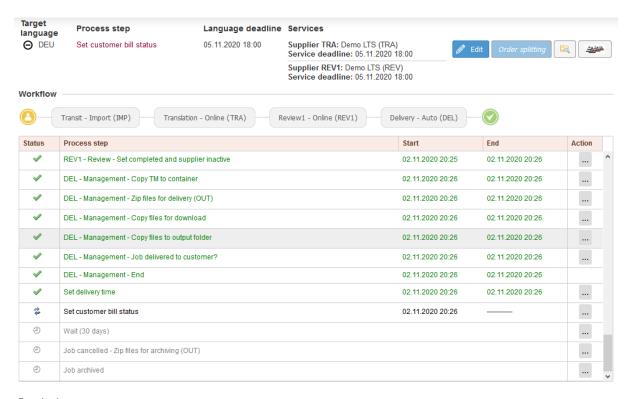

anagement works

#### ▲ Manual steps of a standard translation job with STAR CLM

- Receive file
- Administer a translation package
- Contact translators
- Translate
- Contact review
- Carry out a review
- Control deadlines
- Deliver translation
- Ask for feedback
- Update the Translation Memory (TM)

#### How STAR Corporate Language Management works

- ▲ Tailored to different roles:
  - Customer
  - Supplier
  - Project Manager

### Working with STAR CLM - Dashboard















### Working with STAR CLM – Processing the Order



### Working with STAR CLM – Processing the Order



#### Working with STAR CLM – Carrying out Translation



### Working with STAR CLM – Processing the Order



#### Working with STAR CLM – Carrying out Review



# Working with STAR CLM – Completing the Order



Download

**≛** DEMO-J00000832\_DEU.zip

## Working with STAR CLM – Delivering the Order



#### STAR CLM Features – Integrated Communication Form



#### STAR CLM Features – Automated Statistics

#### Invoice positions

| Services                     | Currency | Total from purchase order | Total from extra charges | Actual invoice amount | Detail |
|------------------------------|----------|---------------------------|--------------------------|-----------------------|--------|
| Customer offer               | €        | 5,30                      | 0,00                     | 5,30                  |        |
| TRA - Translation (Demo LTS) | €        | 0,35                      | 0,00                     | 0,35                  |        |
| REV1 - Review (Demo LTS)     | €        | 0,35