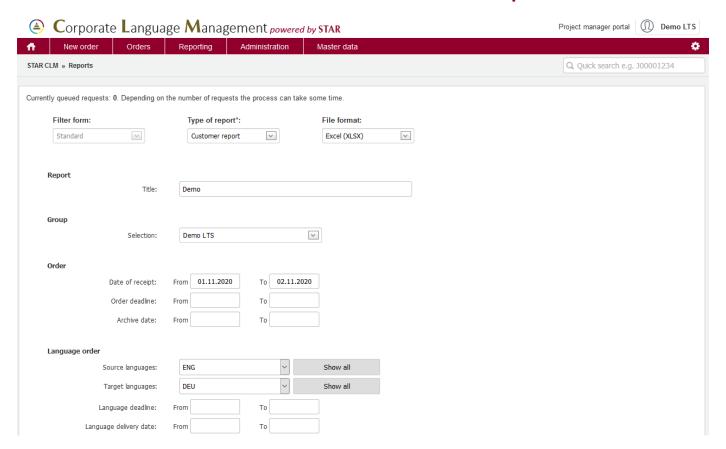

| Check: 0    | Int. reps.: 0    | FM: 2     | Not trans.: 1     |  |
| Supplier REV1 (Words)                                | Total: 98    | Pretrans.: 66    | Check: 0    | Int. reps.: 0    | FM: 22    | Not trans.: 10    |  |
| Manually edited statistics:<br>Customer (Words)      | Total: 98.00 | Pretrans.: 66.00 | Check: 0.00 | Int. reps.: 0.00 | FM: 22.00 | Not trans.: 10.00 |  |
| Manually edited statistics:<br>Supplier TRA (Lines)  | Total: 12.00 | Pretrans.: 8.00  | Check: 0.00 | Int. reps.: 0.00 | FM: 2.00  | Not trans.: 1.00  |  |
| Manually edited statistics:<br>Supplier REV1 (Lines) | Total: 12.00 | Pretrans.: 8.00  | Check: 0.00 | Int. reps.: 0.00 | FM: 2.00  | Not trans.: 1.00  |  |

#### STAR CLM Features – Automated Invoice



#### STAR CLM Features – Customisable Reports



# STAR CLM Features – Report Export

| Α | В | С | D | Е | F | G | Н | l i | J | К | L | М |
|---|---|---|---|---|---|---|---|-----|---|---|---|---|
|   | _ | _ | - | _ |   |   |   |     |   |   | _ |   |

Report - customer

Demo

| Customer                        | Order number       | Order title     | Process<br>step   | Date of receipt | Order<br>deadline | Source<br>language | Target<br>language | Unit  | Total | Pretrans. | Currency | Net price |
|---------------------------------|--------------------|-----------------|-------------------|-----------------|-------------------|--------------------|--------------------|-------|-------|-----------|----------|-----------|
| STAR AG LTS –<br>Kharchenko, O. | DEMO-<br>J00000832 | Asling_Dem<br>o | Job<br>archived   | 02.11.2020      | 05