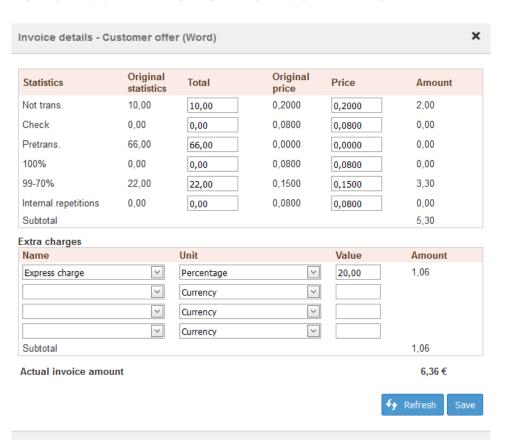

#### STAR CLM Features – Automated Invoice

#### Invoice positions

| Services                     | Currency | Total from purchase order | Total from extra charges | Actual invoice amount | Detail |
|------------------------------|----------|---------------------------|--------------------------|-----------------------|--------|
| Customer offer               | €        | 5,30                      | 0,00                     | 5,30                  |        |
| TRA - Translation (Demo LTS) | €        | 0,35                      | 0,00                     | 0,35                  |        |
| REV1 - Review (Demo LTS)     | €        | 0,35                      | 0,00                     | 0,35                  |        |

#### (+) Statistics: (ENG → DEU)

| Customer (Lines)                                     | Total: 13    | Pretrans.: 9     | Check: 0    | Int. reps.: 0    | FM: 3     | Not trans.: 1     |  |
|------------------------------------------------------|--------------|------------------|-------------|------------------|-----------|-------------------|--|
| Customer (Words)                                     | Total: 98    | Pretrans.: 66    | Check: 0    | Int. reps.: 0    | FM: 22    | Not trans.: 10    |  |
| Supplier TRA (Lines)                                 | Total: 12    | Pretrans.: 8     | Check: 0    | Int. reps.: 0    | FM: 2     | Not trans.: 1     |  |
| Supplier TRA (Words)                                 | Total: 98    | Pretrans.: 66    | Check: 0    | Int. reps.: 0    | FM: 22    | Not trans.: 10    |  |
| Supplier REV1 (Lines)                                | Total: 12    | Pretrans.: 8     | Check: 0    | Int. reps.: 0    | FM: 2     | Not trans.: 1     |  |
| Supplier REV1 (Words)                                | Total: 98    | Pretrans.: 66    | Check: 0    | Int. reps.: 0    | FM: 22    | Not trans.: 10    |  |
| Manually edited statistics:<br>Customer (Words)      | Total: 98.00 | Pretrans.: 66.00 | Check: 0.00 | Int. reps.: 0.00 | FM: 22.00 | Not trans.: 10.00 |  |
| Manually edited statistics:<br>Supplier TRA (Lines)  | Total: 12.00 | Pretrans.: 8.00  | Check: 0.00 | Int. reps.: 0.00 | FM: 2.00  | Not trans.: 1.00  |  |
| Manually edited statistics:<br>Supplier REV1 (Lines) | Total: 12.00 | Pretrans.: 8.00  | Check: 0.00 | Int. reps.: 0.00 | FM: 2.00  | Not trans.: 1.00  |  |