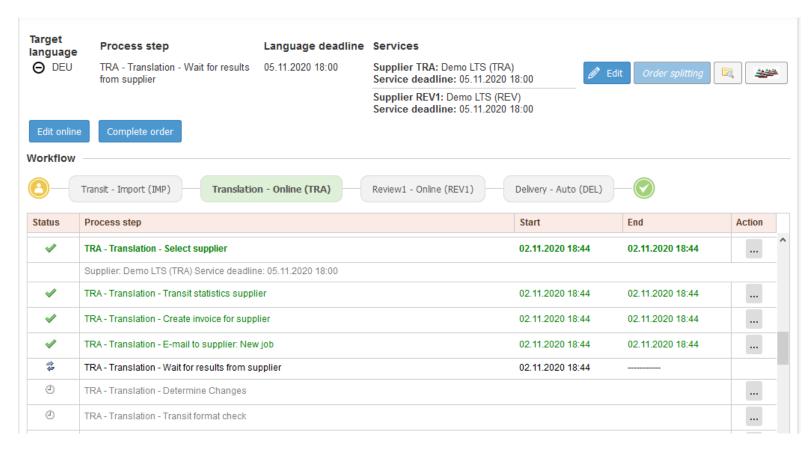

ckage
- Contact translators
- Translate
- Contact review
- Carry out a review
- Control deadlines
- Deliver translation
- Ask for feedback
- Update the Translation Memory (TM)

#### How STAR Corporate Language Management works

#### ▲ Manual steps of a standard translation job with STAR CLM

- Receive file
- Administer a translation package
- Contact translators
- Translate
- Contact review
- Carry out a review
- Control deadlines
- Deliver translation
- Ask for feedback
- Update the Translation Memory (TM)

#### How STAR Corporate Language Management works

- ▲ Tailored to different roles:
  - Customer
  - Supplier
  - Project Manager

### Working with STAR CLM - Dashboard















### Working with STAR CLM – Processing the Order



### Working with STAR CLM – Processing the Order



#### Working with STAR CLM – Carrying out Translation



### Working with STAR CLM – Processing the Order



#### Working with STAR CLM – Carrying out Review



# Working with STAR CLM – Completing the Order



Download

**≛** DEMO-J00000832\_DEU.zip

## Working with STAR CLM – Delivering the Order



#### STAR CLM Features – Integrated Communication Form



#### STAR CLM Features – Automated Statistics

#### Invoice positions

| Services                     | Currency | Total from purchase order | Total from extra charges | Actual invoice amount | Detail |
|------------------------------|----------|---------------------------|--------------------------|-----------------------|--------|
| Customer offer               | €        | 5,30                      | 0,00                     | 5,3