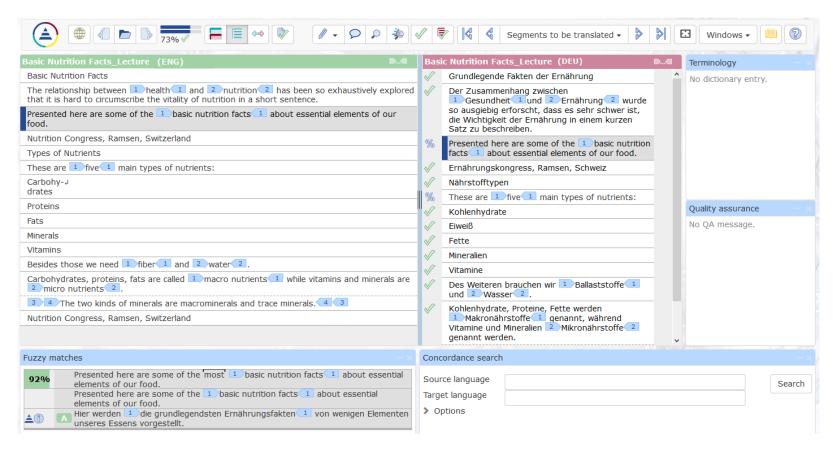

- Carry out a review
- Control deadlines
- Deliver translation
- Ask for feedback
- Update the Translation Memory (TM)

#### How STAR Corporate Language Management works

#### ▲ Manual steps of a standard translation job with STAR CLM

- Receive file
- Administer a translation package
- Contact translators
- Translate
- Contact review
- Carry out a review
- Control deadlines
- Deliver translation
- Ask for feedback
- Update the Translation Memory (TM)

#### How STAR Corporate Language Management works

- ▲ Tailored to different roles:
  - Customer
  - Supplier
  - Project Manager

### Working with STAR CLM - Dashboard















### Working with STAR CLM – Processing the Order



### Working with STAR CLM – Processing the Order



#### Working with STAR CLM – Carrying out Translation



### Working with STAR CLM – Processing the Order



#### Working with STAR CLM – Carrying out Review



# Working with STAR CLM – Completing the Order



Download

**≛** DEMO-J00000832\_DEU.zip

## Working with STAR CLM – Delivering the Order



#### STAR CLM Features – Integrated Communication Form



#### STAR CLM Features – Automated Statistics

#### Invoice positions

| Services                     | Currency | Total from purchase order | Total from extra charges | Actual invoice amount | Detail |
|------------------------------|----------|---------------------------|--------------------------|-----------------------|--------|
| Customer offer               | €        | 5,30                      | 0,00                     | 5,30                  |        |
| TRA - Translation (Demo L